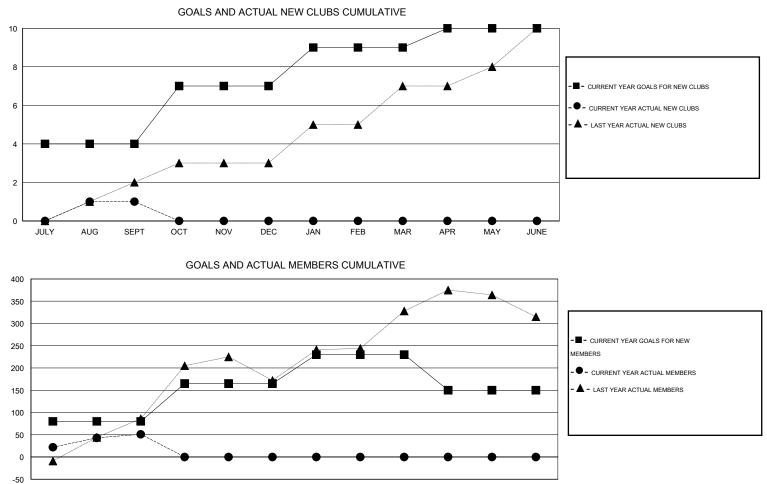

## GMT: NAZMUL HAQUE

|               |                  | Clubs             |                  |                  | Members<br>RESULTS FOR 2015-2016 |                    |                                     |                    |                  |  |
|---------------|------------------|-------------------|------------------|------------------|----------------------------------|--------------------|-------------------------------------|--------------------|------------------|--|
|               | RESU             | LTS FOR 2015-2016 | i                |                  |                                  |                    |                                     |                    |                  |  |
| QUARTER       | NEW CLUB<br>GOAL | NEW CLUBS         | DROPPED<br>CLUBS | NET<br>GAIN/LOSS | QUARTER                          | NEW MEMBER<br>GOAL | CHARTER AND<br>NEW MEMBERS<br>ADDED | DROPPED<br>MEMBERS | NET<br>GAIN/LOSS |  |
| JULY/AUG/SEPT | 4                | 1                 | 0                | 1                | JULY/AUG/SEPT                    | 80                 | 78                                  | 27                 | 51               |  |
| OCT/NOV/DEC   | 3                | 0                 | 0                | 0                | OCT/NOV/DEC                      | 85                 | 0                                   | 0                  | 0                |  |
| JAN/FEB/MAR   | 2                | 0                 | 0                | 0                | JAN/FEB/MAR                      | 65                 | 0                                   | 0                  | 0                |  |
| APR/MAY/JUNE  | 1                | 0                 | 0                | 0                | APR/MAY/JUNE                     | -80                | 0                                   | 0                  | 0                |  |